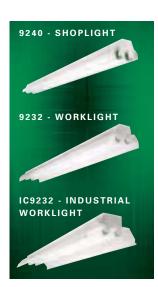

#### 9240 Shoplight

#### 9232 Worklight

#### IC9232 Industrial Worklight

### ORDERING INFORMATION (2)

| Catalog<br>Number             | Description                                                                                                                                                 | Lamp                             | Shipping<br>Wt. |
|-------------------------------|-------------------------------------------------------------------------------------------------------------------------------------------------------------|----------------------------------|-----------------|
| SHOPLIGHT - 9240              | 2 Lamp, 48" Shoplight  • Magnetic Ballast, Start Temp – 50°F  • 6" Reflector  • 5 ft. Cord  • No Pull Chain  • (2) S-hook 12" Chains  • Pre-assembled       | (2) 40W T12 Lamps (not included) | 6.42 lbs.       |
| WORKLIGHT - 9232              | 2 Lamp, 48" Worklight  • Electronic Ballast, Start Temp – 0'F  • 7" Reflector  • 5 ft. Cord  • Pull Chain  • (2) S-hook 12" Chains  • Pre-assembled         | (2) 32W T8 Lamps (not included)  | 7.9 lbs.        |
| INDUSTRIAL WORKLIGHT - IC9232 | 2 Lamp, 48" Industrial Worklight  Electronic Ballast, Start Temp – 0'F  12" Reflector  8 ft. Cord  Pull Chain  (2) S-hook 18" Chains  Some assemby required | (2) 32W T8 Lamps (not included)  | 12 lbs.         |